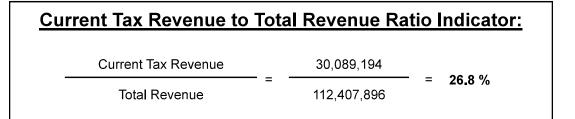

Fiscal year to date: April 30, 2024

|                                   |               |               |   |               | FY 23-24    | FY 22-23    |
|-----------------------------------|---------------|---------------|---|---------------|-------------|-------------|
|                                   |               | YTD           |   |               | %<br>BUDGET | %<br>BUDGET |
|                                   | BUDGET        | REVENUES      |   | VARIANCE      | REALIZED    | REALIZED    |
| REVENUES & OTHER RESOURCES        |               |               | - |               |             |             |
| Revenues                          |               |               |   |               |             |             |
| Local Customer Fees/Charges       | \$ 28,186,979 | \$ 21,251,616 |   | \$(6,935,363) | 75%         | 70%         |
| Local Property Tax Rev-Current    | 30,400,840    | 30,089,194    |   | (311,646)     | 99%         | 100%        |
| Local Property Tax Rev-Del, P&I   | 100,000       | (225,302)     |   | (325,302)     | -225%       | -22%        |
| Local Investment Earnings         | 1,000,000     | 1,320,910     |   | 320,910       | 132%        | 883%        |
| Local Grants Indirect Cost Rev    | 1,827         | 727           |   | (1,100)       | 40%         | 100%        |
| Local Grants                      | -             | -             |   | -             | 0%          | 0%          |
| Local Miscellaneous Revenue       | 141,000       | 206,113       | _ | 65,113        | 146%        | 88%         |
| Total Local: _                    | 59,830,646    | 52,643,258    | _ | (7,187,388)   | 88%         | 87%         |
| State FSP-Compensation            | 200,000       | 122,399       |   | (77,601)      | 61%         | 61%         |
| State TEA-State Health Insurance  | 248,000       | 248,508       |   | 508           | 100%        | 100%        |
| State Indirect Cost               | -             | -             |   | -             | 0%          | 0%          |
| Total State:                      | 448,000       | 370,907       |   | (77,093)      | 83%         | 83%         |
| Federal Grants Indirect Cost      | 1,614,098     | 1,294,857     | _ | (319,241)     | 80%         | 52%         |
| Total Revenues:                   | 61,892,744    | 54,309,022    |   | (7,583,722)   | 88%         | 86%         |
| Other Resources                   |               |               |   |               |             |             |
| Insurance Recovery                | =             | -             |   | -             | 0%          | 0%          |
| Local HCTO Tax Collection Fees    | -             | -             |   | -             | 0%          | 0%          |
| State TRS Matching                | 3,300,000     | -             |   | (3,300,000)   | 0%          | 0%          |
| Transfers In-Choice Partners      | 4,494,669     | 5,673,044     | _ | 1,178,375     | 126%        | 60%         |
| Total Other Resources:            | 7,794,669     | 5,673,044     |   | (2,121,625)   | 73%         | 37%         |
| Total Revenues & Other Resources: | 69,687,413    | 59,982,066    | - | (9,705,347)   | 86%         | 79%         |
|                                   |               |               | I |               |             |             |